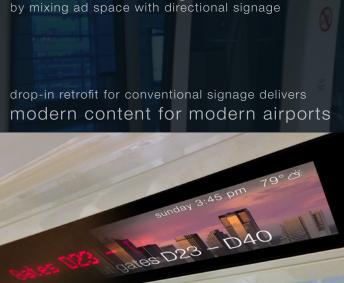

display@d displayedtech.com

ULW200 information gateway

generate revenue
interact dynamically
engage your audience
communicate graphically
broadcast instantaneously
enhance customer experience

fits all major automated people movers works with new or existing installations integrates with existing IT infrastructure one contiguous ultra wide LCD panel uses existing advertising channels content experts available

global language support

dynamic advertising

graphical wayfinding

full color animations

ULW200 information gateway

display@d displayedtech.com

The ULW200 information gateway delivers the best and brightest, full color images on one contiguous LCD panel. Its ultra wide aspect ratio makes it ideal for transportation signage and other non-standard spaces. Each integration effort includes custom facades and enclosures to match your existing interiors. The ULW200 is a drop-in replacement for conventional LED array signs in Bombardier APMs and are easily converted for other major APM manufacturers. Contact displayed technologies directly for more information: info@displayedtech.com