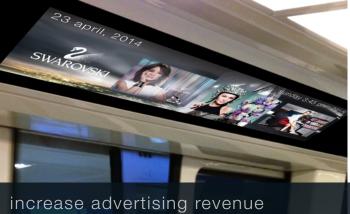

global language support

dynamic advertising

graphical wayfinding

full color animations

ULW200 information gateway

display@d displayedtech.com

The ULW200 information gateway delivers the best and brightest, full color images on one contiguous LCD panel. Its ultra wide aspect ratio makes it ideal for transportation signage and other non-standard spaces. Each integration effort includes custom facades and enclosures to match your existing interiors. The ULW200 is a drop-in replacement for conventional LED array signs in Bombardier APMs and are easily converted for other major APM manufacturers. Contact displayed technologies directly for more information: info@displayedtech.com