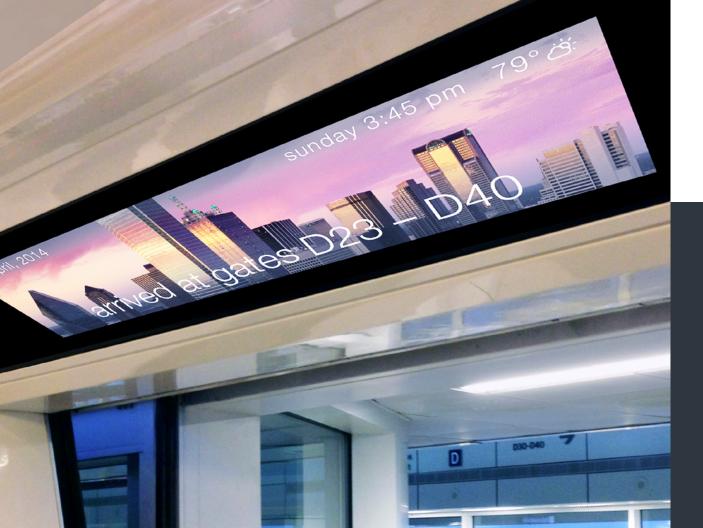

global language support

dynamic advertising

graphical wayfinding

full color animations

ULW200 information gateway

display@d displayedtech.com

The ULW200 information gateway delivers the best and brightest, full color images on one contiguous LCD panel. Its ultra wide aspect ratio makes it ideal for transportation signage and other non-standard spaces. Each integration effort includes custom facades and enclosures to match your existing interiors. The ULW200 is a drop-in replacement for conventional LED array signs in Bombardier APMs and are easily converted for other major APM manufacturers. Contact displayed technologies directly for more information: info@displayedtech.com